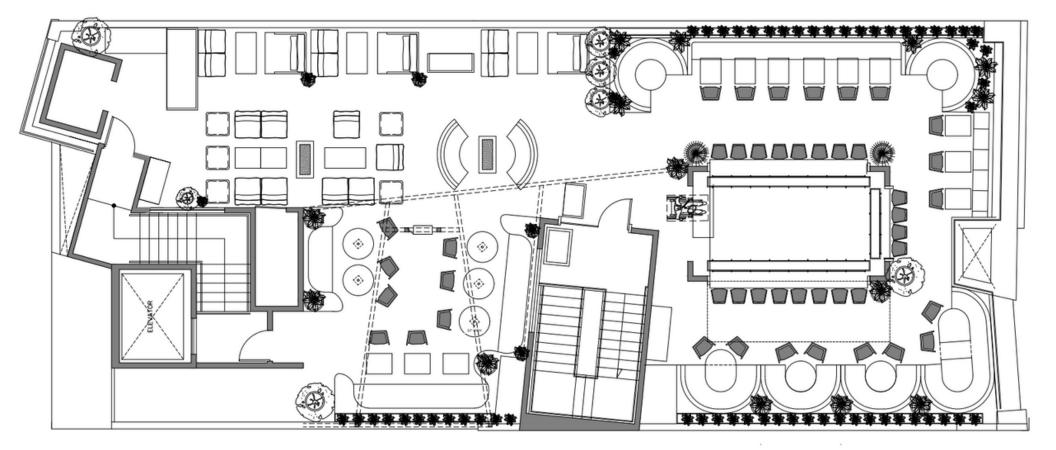

taurant features the primary cocktail bar and panoramic views of the West Hollywood hills from every seat, courtesy of the completely retractable windows and grand French doors lining the restaurant. Plush booths surround classic table seating, perfect for larger dining events and parties. The second se

 $\mathbf{C}$ 

TYSI

COMMERCIAL

REET



### PATIOSIDE

595 SQ FT 42 SEATED 50 COCKTAIL

### HILLSIDE 1,111 SQ FT 65 SEATED 80 COCKTAIL

RESTAURANT FLOORPLAN (2ND FLOOR)



# THE ROOFTOP

A HIGH UP, HIGH ENERGY, AND HIGH END ROOFTOP RESORT EXPERIENCE AT WEST HOLLYWOOD'S NEW PLAYGROUND. THE ULTIMATE SPOT TO UNWIND WITH FRIENDS, HANDCRAFTED COCKTAILS, AGED WINES, AND WOOD GRILLED BITES. SEE AND BE SEEN WITH UNPARALLELED PANORAMIC VIEWS OF THE CITY FROM EVERY ANGLE.



A REAL PROPERTY.







115 SEATED 150 COCKTAIL

## **ROOFTOP FLOORPLAN**





### CONTACT

#### Elan Kermani

President/Founder +1 310 749 0140 elan@citystreetcre.com CA License No. 01441510

### **Leslie Haro**

Managing Partner +1 323 395 1479 leslie@citystreetcre.com CA License No. 01829061

#### **Brandon Pluta**

Associate +1 714 296 9169 brandon@citystreetcre.com CA License No. 02182182

## MELROSEPLACE

rooftop - restaurant - café

ROSEPLACE

### Disclaimer

This document has been prepared by CityStreet Commercial for advertising and general information only. CityStreet Commercial makes no guarantees, representations or warranties of any kind, expressed or implied, regarding the information including, but not limited to, warranties of content, accuracy and reliability. Any interested party should undert