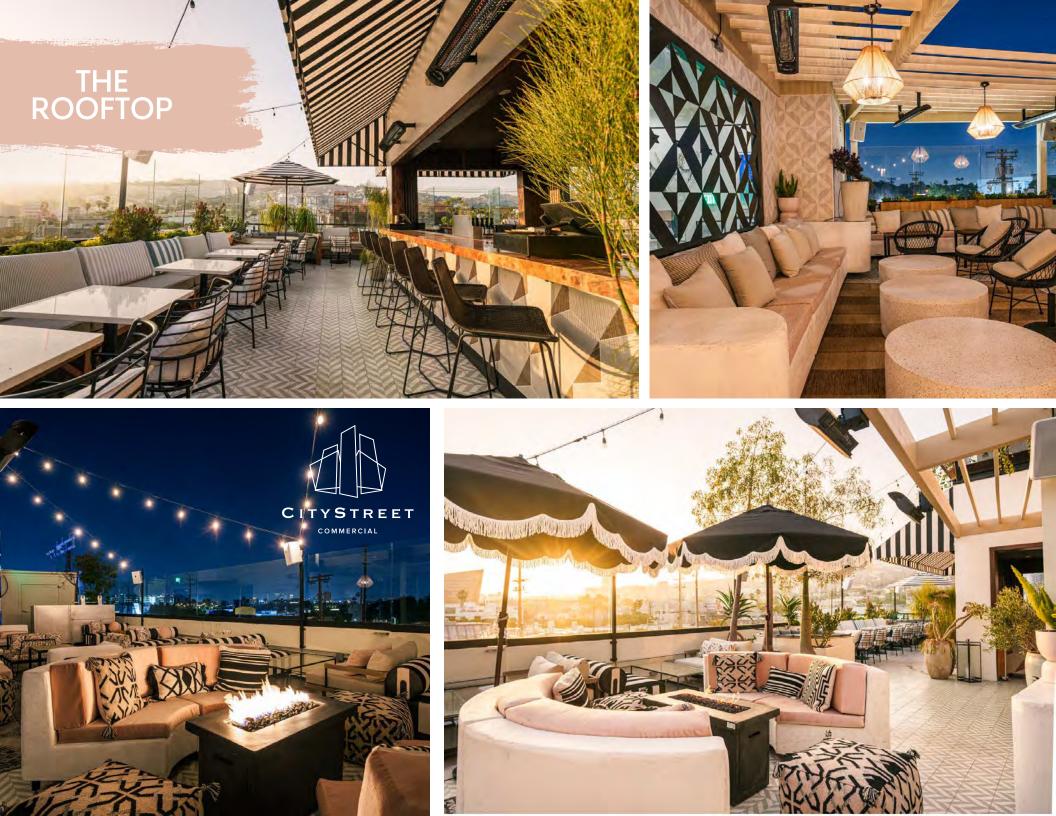

## THE ROOFTOP

A MODERN APPROACH TO FULL-SERVICE SOUTHERN CALIFORNIA DINING FEATURING TWO STYLISH DINING ROOMS PERFECT FOR ANY SIZE EVENT-FROM SMALL, INTIMATE DINNERS TO LARGE MULTI-FACETED PARTIES.

# THE ROOFTOP

A HIGH UP, HIGH ENERGY, AND HIGH END ROOFTOP RESORT EXPERIENCE AT WEST HOLLYWOOD'S NEW PLAYGROUND. THE ULTIMATE SPOT TO UNWIND WITH FRIENDS, HANDCRAFTED COCKTAILS, AGED WINES, AND WOOD GRILLED BITES. SEE AND BE SEEN WITH UNPARALLELED PANORAMIC VIEWS OF THE CITY FROM EVERY ANGLE.

A REAL PROPERTY.

115 SEATED 150 COCKTAIL