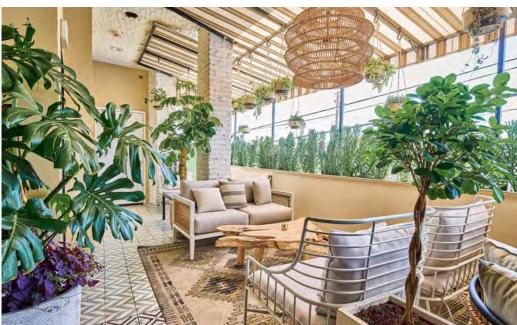

## THE PATIOSIDE

Bright, comfortable and airy, the patio side of the restaurant features an intimate indooroutdoor space lined with plushbooths and a private cocktail bar among lush greenery, perfect for group dinners and cocktail parties.