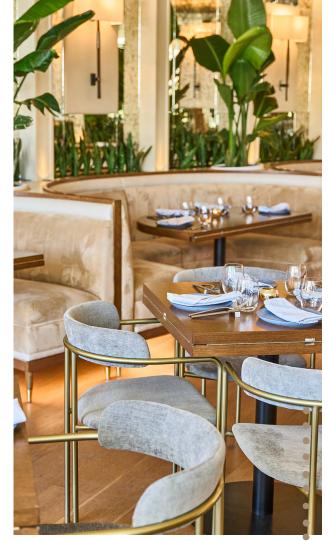

### THE HILLSIDE

Radiating warmth and energy, the larger hill side of the restaurant features the primary cocktail bar and panoramic views of the West Hollywood hills from every seat, courtesy of the completely retractable windows and grand French doors lining the restaurant. Plush booths surround classic table seating, perfect for larger dining events and parties. The second se