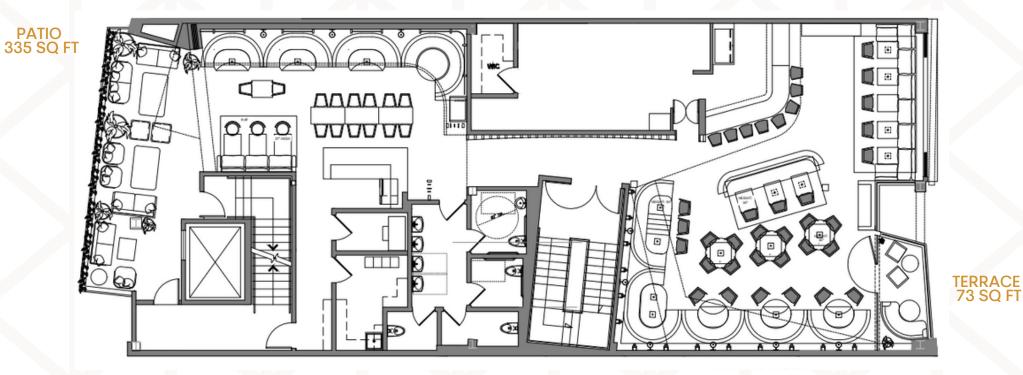

### PATIOSIDE

595 SQ FT 42 SEATED 50 COCKTAIL

### HILLSIDE 1,111 SQ FT 65 SEATED 80 COCKTAIL

RESTAURANT FLOORPLAN (2ND FLOOR)