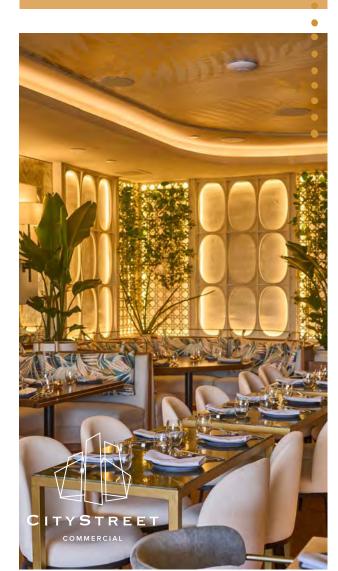

## THE PATIOSIDE

Bright, comfortable and airy, the patio side of the restaurant features an intimate indooroutdoor space lined with plushbooths and a private cocktail bar among lush greenery, perfect for group dinners and cocktail parties.

### THE HILLSIDE

Radiating warmth and energy, the larger hill side of the restaurant features the primary cocktail bar and panoramic views of the West Hollywood hills from every seat, courtesy of the completely retractable windows and grand French doors lining the restaurant. Plush booths surround classic table seating, perfect for larger dining events and parties. The second se