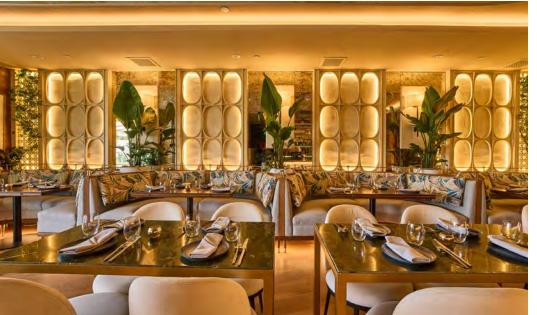

### THE HILLSIDE

Radiating warmth and energy, the larger hill side of the restaurant features the primary cocktail bar and panoramic views of the West Hollywood hills from every seat, courtesy of the completely retractable windows and grand French doors lining the restaurant. Plush booths surround classic table seating, perfect for larger dining events and parties. The second se