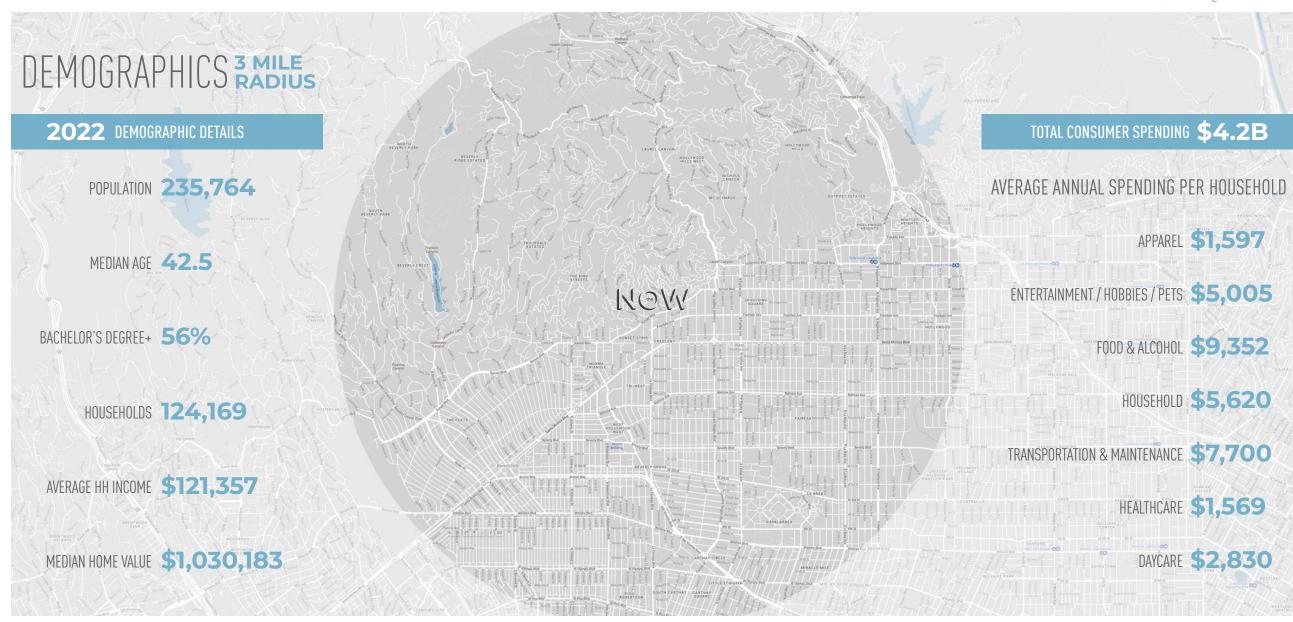

#### **SUNSET @ LA CIENEGA**

The intersection of Sunset Blvd and La Cienega Blvd in West Hollywood has long been heralded as a nexus of creativity, commerce, and culture, making it an ideal location for retail and creative office tenants to establish their presence. Situated in the heart of the iconic Sunset Strip, this vibrant area boasts a diverse and affluent customer base, which guarantees a steady stream of foot traffic and potential clients for businesses. The numerous high-profile establishments, including upscale boutiques, renowned restaurants, and historic music venues, create a synergistic ecosystem that fosters growth and innovation for new and established companies alike. Additionally, the area is well-connected to the rest of the city, with easy access to public transportation and major thoroughfares.