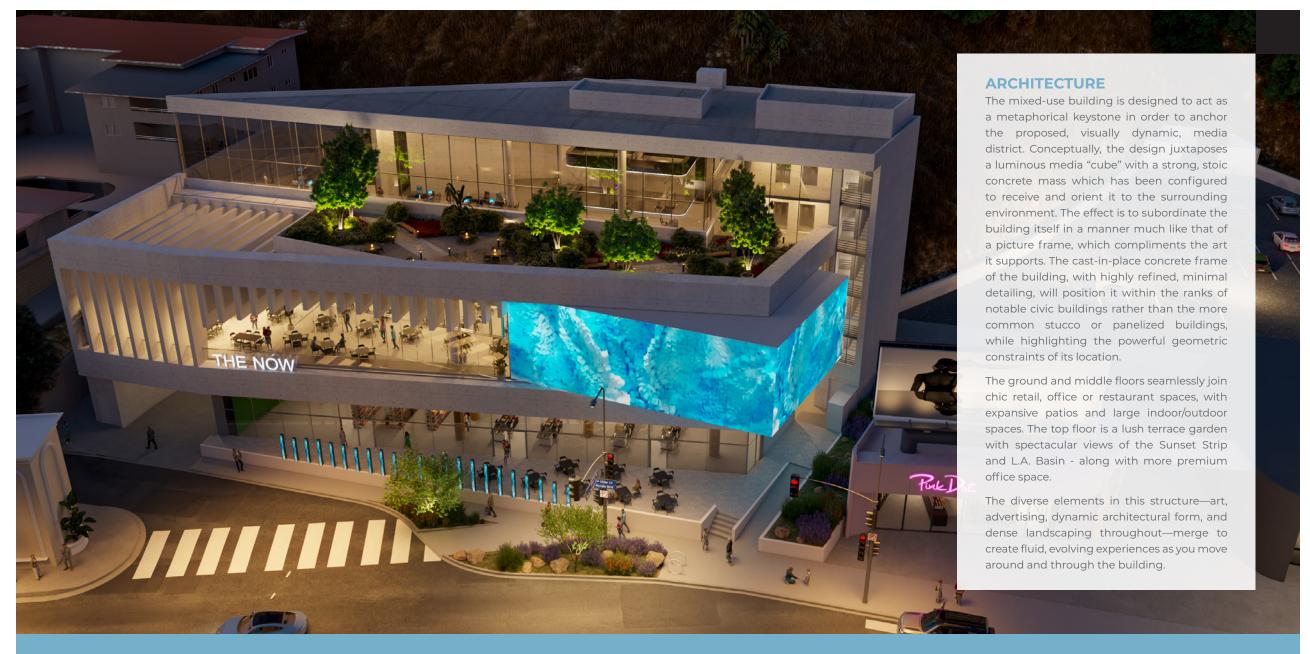

#### **MEDIA CUBE**

Imagine a luminous cube - a gorgeously vivid apparition made of 3 seamlessly integrated LED panels. A vibrant visual welcome to travelers coming up La Cienega and a captivating beacon for those exploring the Strip.

The panels dynamically cycle through a kaleidoscope of colorful visuals and curated advertising or tenant identity signage. The high visibility and innovative display format of the media cube give advertisers both the opportunity and the encouragement to invest in unique content for this site.

#### **INTERACTIVE OUTDOOR ART**

A row of decorative illuminated bollards lines the exterior of the building entrance, at street level. Like a trail of stars, they visually echo the media cube content.

These bollards display artwork that responds dynamically to pedestrian activity through motion sensors - thus creating a "mood ring" that constantly reflects pedestrian activity on the Strip.

Like the lively terraces above, this interactive art gallery creates the feeling of a dynamic, living, evolving space - one that changes mood, vibe, and even color depending on the surrounding human energy.