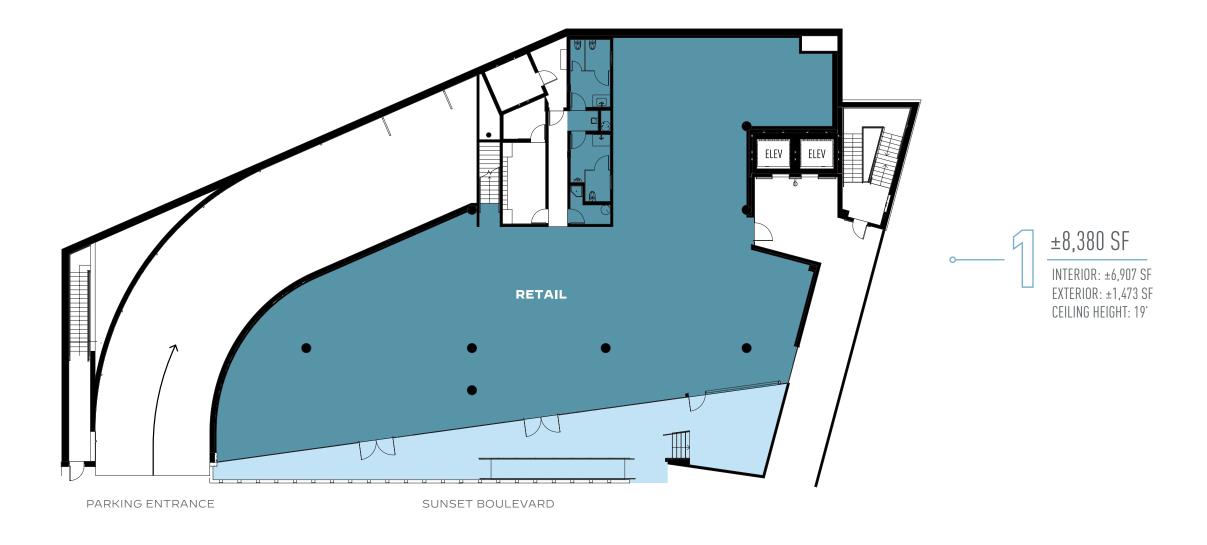

# THE [\(\)

## 8497 SUNSET BOULEVARD, WEST HOLLYWOOD

**BUILDING SIZE** 28,930 rsf

**NUMBER OF STORIES 3** 

**DELIVERY DATE** May 2024

PARKING 88 spaces (additional with valet assist)

- **PROPERTY HIGHLIGHTS** Iconic New Building providing West Hollywood's finest retail and office leasing opportunities
  - · Multi-Functional space with multiple large outdoor patio spaces for best-in-class Tenants
  - Unobstructed city views

- **DESIGN FEATURES** 19' 21' ceiling heights
  - Museum level finishes
  - · 8,793 square feet of outdoor patio space













## AT THE INTERSECTION OF LA'S PAST & FUTURE

#### **SUNSET @ LA CIENEGA**

The intersection of Sunset Blvd and La Cienega Blvd in West Hollywood has long been heralded as a nexus of creativity, commerce, and culture, making it an ideal location for retail and creative office tenants to establish their presence. Situated in the heart of the iconic Sunset Strip, this vibrant area boasts a diverse and affluent customer base, which guarantees a steady stream of foot traffic and potential clients for businesses. The numerous high-profile establishments, including upscale boutiques, renowned restaurants, and historic music venues, create a synergistic ecosystem that fosters growth and innovation for new and established companies alike. Additionally, the area is well-connected to the rest