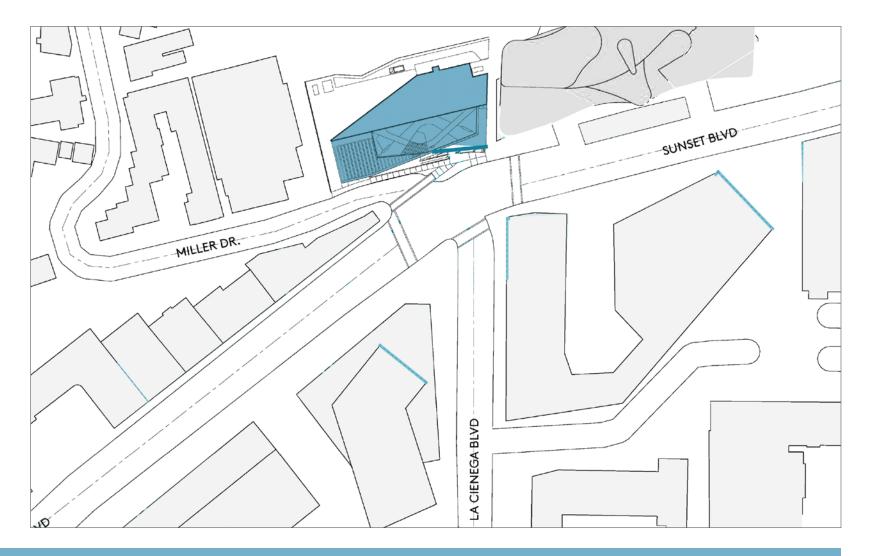

#### **SUNSET @ LA CIENEGA**

The intersection of Sunset Blvd and La Cienega Blvd in West Hollywood has long been heralded as a nexus of creativity, commerce, and culture, making it an ideal location for retail and creative office tenants to establish their presence. Situated in the heart of the iconic Sunset Strip, this vibrant area boasts a diverse and affluent customer base, which guarantees a steady stream of foot traffic and potential clients for businesses. The numerous high-profile establishments, including upscale boutiques, renowned restaurants, and historic music venues, create a synergistic ecosystem that fosters growth and innovation for new and established companies alike. Additionally, the area is well-connected to the rest of the city, with easy access to public transportation and major thoroughfares.