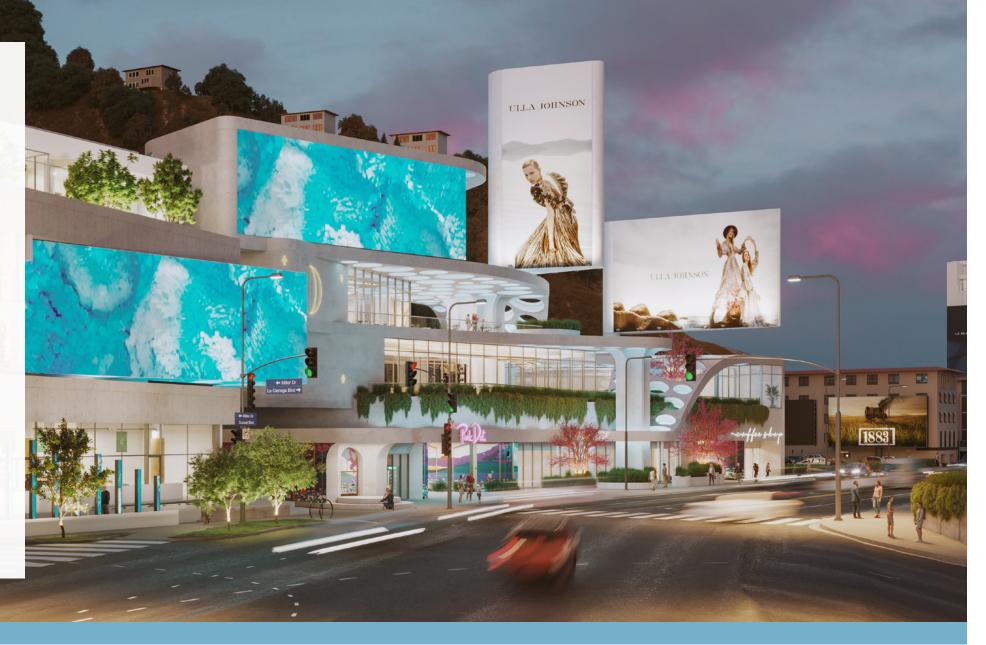

#### **PARTNER PROJECT**

Following the development schedule of the NOW building is our Sunset3 property that will be another iconic moment in the architectural fabric of West Hollywood. Also sited at the prominent intersection of La Cienega and Sunset Blvd, it plays against the geometry of the NOW to its west. The two buildings flow together at a bend in Sunset Blvd and an uphill approach of La Cienega Blvd to create a dynamic composition of stacked forms.

The architects of Sunset3 developed an organic design in conversation with The NOW architecture. Together the buildings create a unified composition of glass volumes, outdoor terraces, and billboards.

Travelers arriving to the Sunset Strip on La Cienega northbound will be greeted by the spectacular sight of two digital corner wrap billboards capable of carrying 3D content the only 3D billboards on the Sunset Strip.