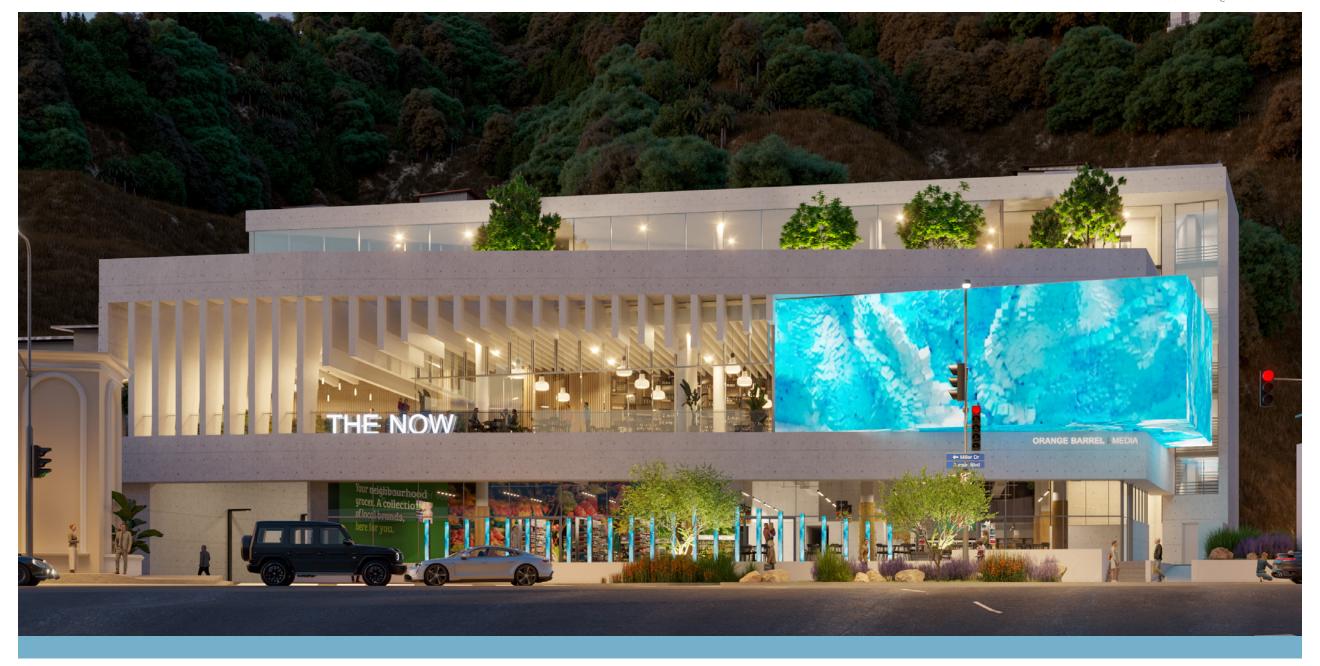

#### **MEDIA CUBE**

Imagine a luminous cube - a gorgeously vivid apparition made of 3 seamlessly integrated LED panels. A vibrant visual welcome to travelers coming up La Cienega and a captivating beacon for those exploring the Strip.

The panels dynamically cycle through a kaleidoscope of colorful visuals and curated advertising or tenant identity signage. The high visibility and innovative display format of the media cube give advertisers both the opportunity and the encouragement to invest in unique content for this site.

#### **INTERACTIVE OUTDOOR ART**

A row of decorative illuminated bollards lines the exterior of the building entrance, at street level. Like a trail of stars, they visually echo the media cube content.

These bollards display artwork that responds dynamically to pedestrian activity through motion sensors - thus creating a "mood ring" that constantly reflects pedestrian activity on the Strip.

Like the lively terraces above, this interactive art gallery creates the feeling of a dynamic, living, evolving space - one that changes mood, vibe, and even color depending on the surrounding human energy.