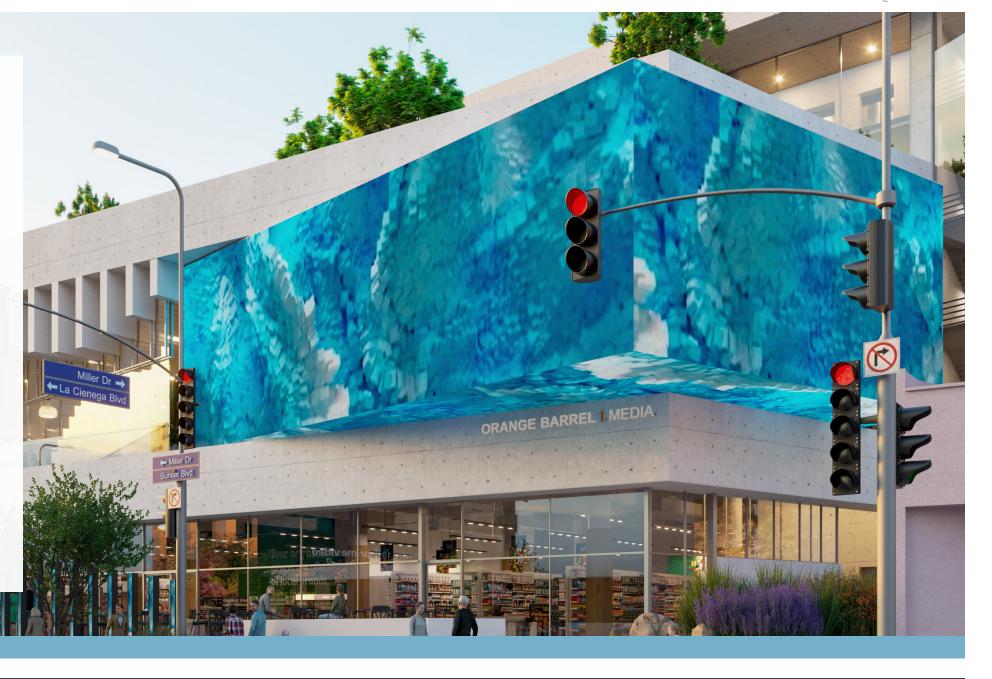

#### **MEDIA CUBE**

Imagine a luminous cube - a gorgeously vivid apparition made of 3 seamlessly integrated LED panels. A vibrant visual welcome to travelers coming up La Cienega and a captivating beacon for those exploring the Strip.

The panels dynamically cycle through a kaleidoscope of colorful visuals and curated advertising or tenant identity signage. The high visibility and innovative display format of the media cube give advertisers both the opportunity and the encouragement to invest in unique content for this site.