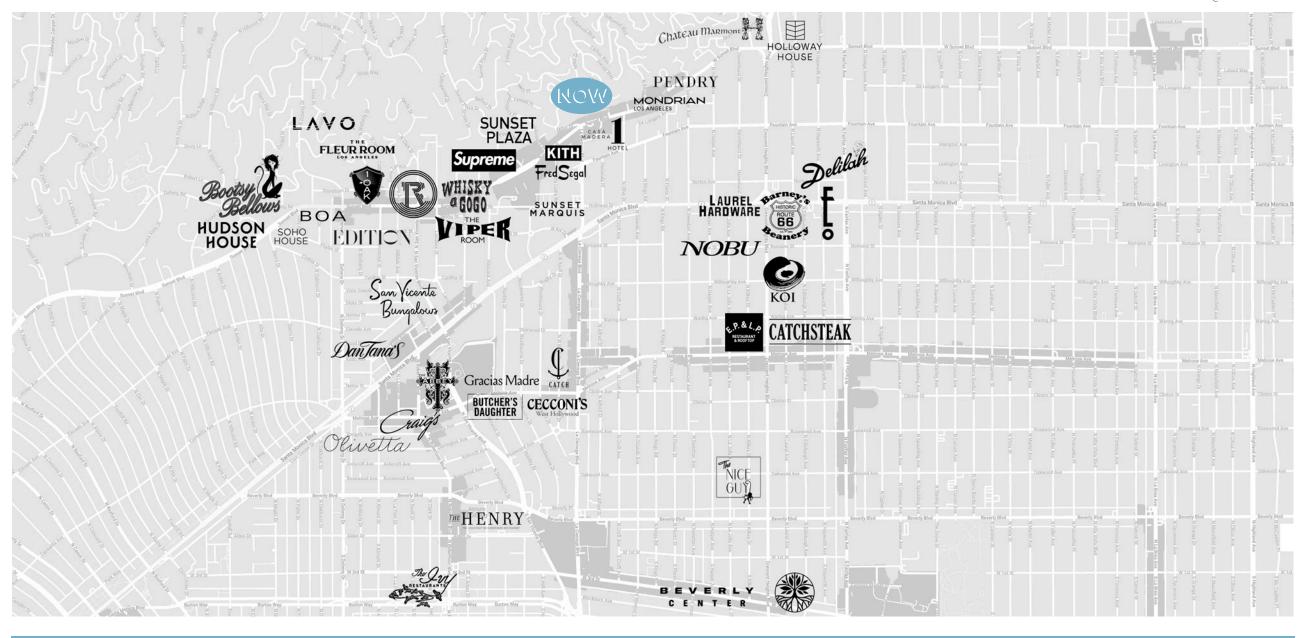

## AT THE INTERSECTION OF LA'S PAST & FUTURE

#### **SUNSET @ LA CIENEGA**

The intersection of Sunset Blvd and La Cienega Blvd in West Hollywood has long been heralded as a nexus of creativity, commerce, and culture, making it an ideal location for retail and creative office tenants to establish their presence. Situated in the heart of the iconic Sunset Strip, this vibrant area boasts a diverse and affluent customer base, which guarantees a steady stream of foot traffic and potential clients for businesses. The numerous high-profile establishments, including upscale boutiques, renowned restaurants, and historic music venues, create a synergistic ecosystem that fosters growth and innovation for new and established companies alike. Additionally, the area is well-connected to the rest of the city, with easy access to public transportation and major thoroughfares.