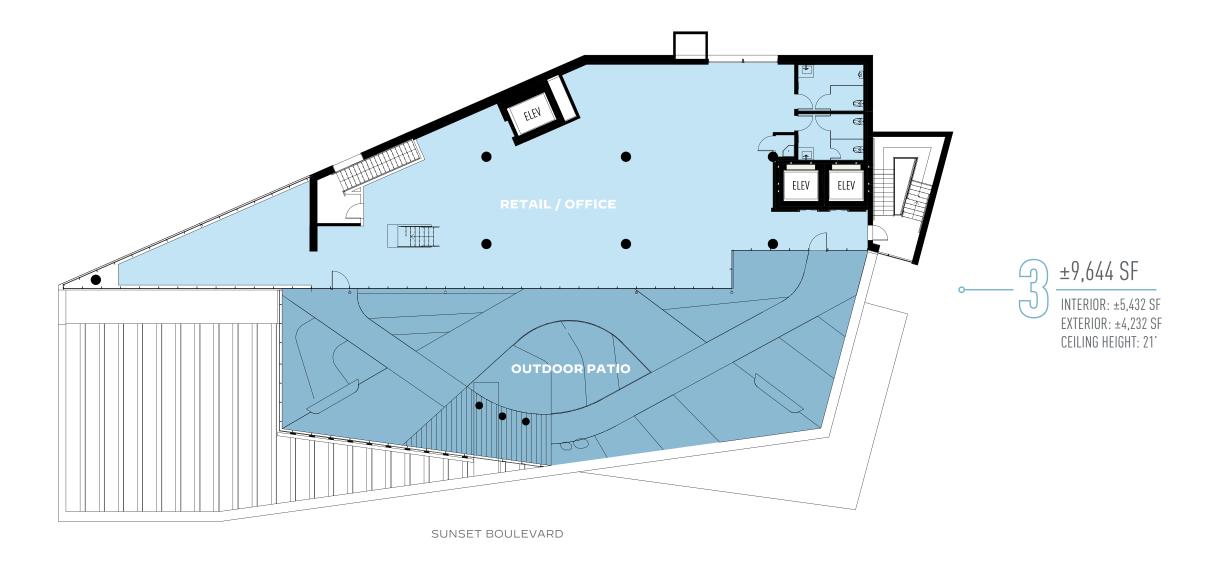

## 8497 SUNSET BOULEVARD, WEST HOLLYWOOD

**BUILDING SIZE** 28,930 rsf

**NUMBER OF STORIES 3** 

**DELIVERY DATE** May 2024

PARKING 88 spaces (additional with valet assist)

- **PROPERTY HIGHLIGHTS** Iconic New Building providing West Hollywood's finest retail and office leasing opportunities
  - · Multi-Functional space with multiple large outdoor patio spaces for best-in-class Tenants
  - Unobstructed city views

- **DESIGN FEATURES** 19' 21' ceiling heights
  - Museum level finishes
  - · 8,793 square feet of outdoor patio space