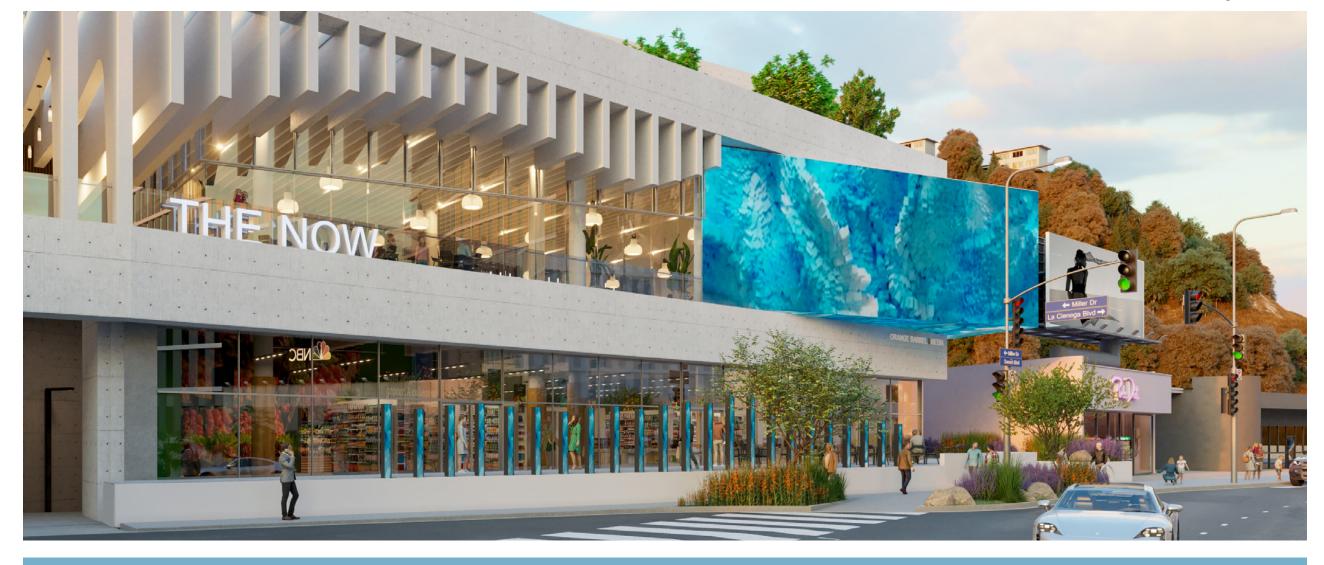

# THE [\(\)

## 8497 SUNSET BOULEVARD, WEST HOLLYWOOD

**BUILDING SIZE** 28,930 rsf

**NUMBER OF STORIES 3** 

**DELIVERY DATE** May 2024

PARKING 88 spaces (additional with valet assist)

- **PROPERTY HIGHLIGHTS** Iconic New Building providing West Hollywood's finest retail and office leasing opportunities
  - · Multi-Functional space with multiple large outdoor patio spaces for best-in-class Tenants
  - Unobstructed city views

- **DESIGN FEATURES** 19' 21' ceiling heights
  - Museum level finishes
  - · 8,793 square feet of outdoor patio space

#### **MEDIA CUBE**

Imagine a luminous cube - a gorgeously vivid apparition made of 3 seamlessly integrated LED panels. A vibrant visual welcome to travelers coming up La Cienega and a captivating beacon for those exploring the Strip.

The panels dynamically cycle through a kaleidoscope of colorful visuals and curated advertising or tenant identity signage. The high visibility and innovative display format of the media cube give advertisers both the opportunity and the encouragement to invest in unique content for this site.