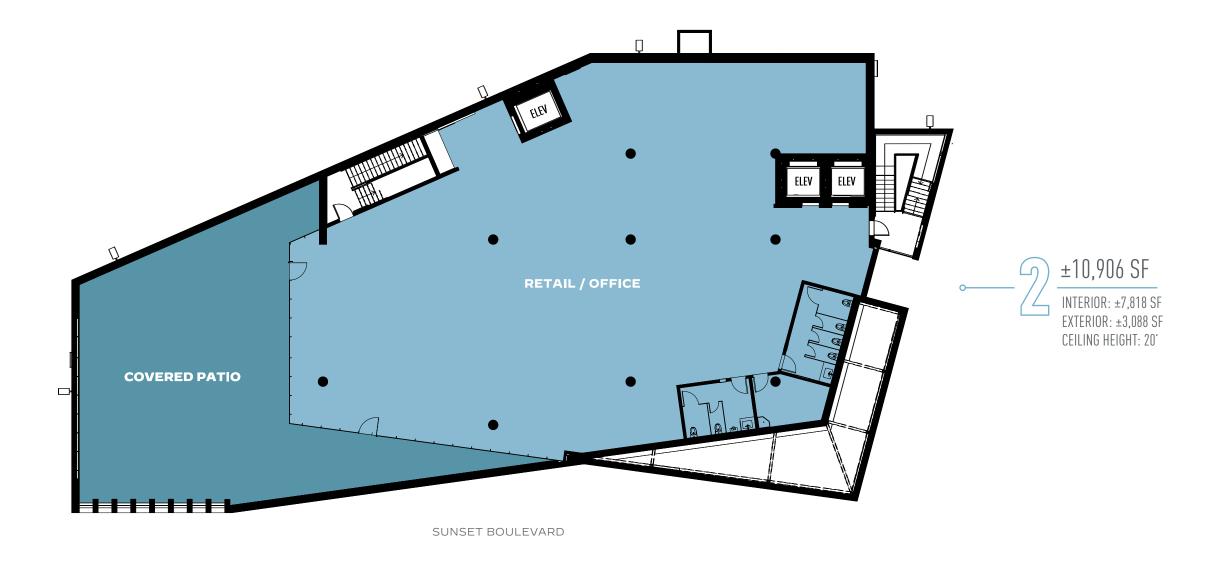

## 8497 SUNSET BOULEVARD, WEST HOLLYWOOD

**BUILDING SIZE** 28,930 rsf

**NUMBER OF STORIES 3** 

**DELIVERY DATE** May 2024

PARKING 88 spaces (additional with valet assist)

- **PROPERTY HIGHLIGHTS** Iconic New Building providing West Hollywood's finest retail and office leasing opportunities
  - · Multi-Functional space with multiple large outdoor patio spaces for best-in-class Tenants
  - Unobstructed city views

- **DESIGN FEATURES** 19' 21' ceiling heights
  - Museum level finishes
  - · 8,793 square feet of outdoor patio space