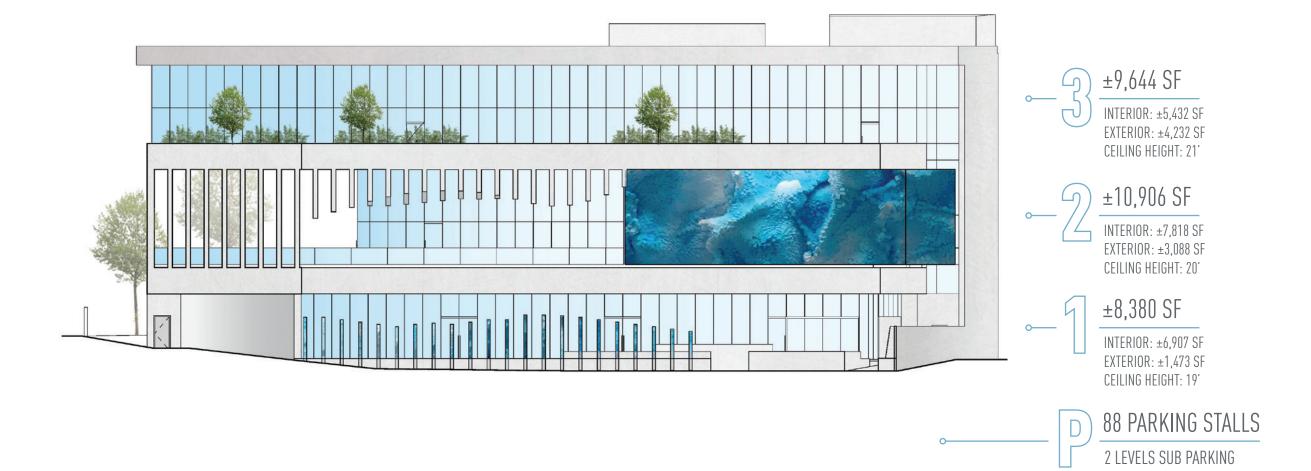

## 8497 SUNSET BOULEVARD, WEST HOLLYWOOD

**BUILDING SIZE** 28,930 rsf

**NUMBER OF STORIES 3** 

**DELIVERY DATE** May 2024

PARKING 88 spaces (additional with valet assist)

- **PROPERTY HIGHLIGHTS** Iconic New Building providing West Hollywood's finest retail and office leasing opportunities
  - · Multi-Functional space with multiple large outdoor patio spaces for best-in-class Tenants
  - Unobstructed city views

- **DESIGN FEATURES** 19' 21' ceiling heights
  - Museum level finishes
  - · 8,793 square feet of outdoor patio space